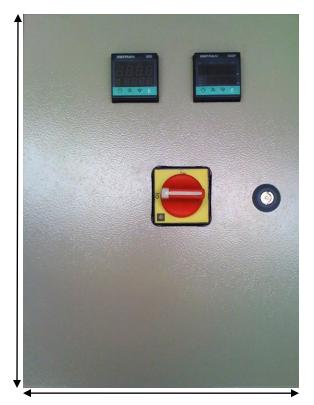

## Included:

- Gefran 600 microprocessor temperature controller
- © There's no need for an additional extruder heat zone
- •Gefran 800P dual output microprocessor controller
- Thermocouples
- · Main power disconnect with panel door locking